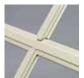

#### **Grid Patterns**

Colonial, Prairie and Perimeter grids are available in flat white or tan and sculptured white, tan or brass. Victorian and Diamond grids are only available in flat white and tan.

Colonial

Prairie

Perimeter

Diamond

Victorian

A Double Hung window mulled with a Picture window above makes the perfect showcase for Colonial grids.