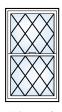

#### **Grid Patterns**

Colonial, Prairie and Perimeter grids are available in flat white or tan and sculptured white, tan or brass. Victorian and Diamond grids are only available in flat white and tan.

Colonial

Prairie

Perimeter

Diamond

Victorian

A Double Hung window mulled with a Picture window above makes the perfect showcase for Colonial grids.

### Grids

Available in flat or sculptured styles, grids are placed between the glass panes, so you'll never have to clean them. That makes the smooth glass surface easier to clean, too.

Flat White

Sculptured White