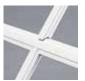

#### **Grid Patterns**

Colonial, Prairie and Perimeter grids are available in flat white or tan and sculptured white, tan or brass. Victorian and Diamond grids are only available in flat white and tan.

Colonial

Prairie

Perimeter

Diamond

Victorian

A Double Hung window mulled with a Picture window above makes the perfect showcase for Colonial grids.