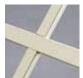

#### **Grid Patterns**

Colonial, Prairie and Perimeter grids are available in flat white or tan and sculptured white, tan or brass. Victorian and Diamond grids are only available in flat white and tan.

Colonial

Prairie

Perimeter

Diamond

Victorian

A Double Hung window mulled with a Picture window above makes the perfect showcase for Colonial grids.