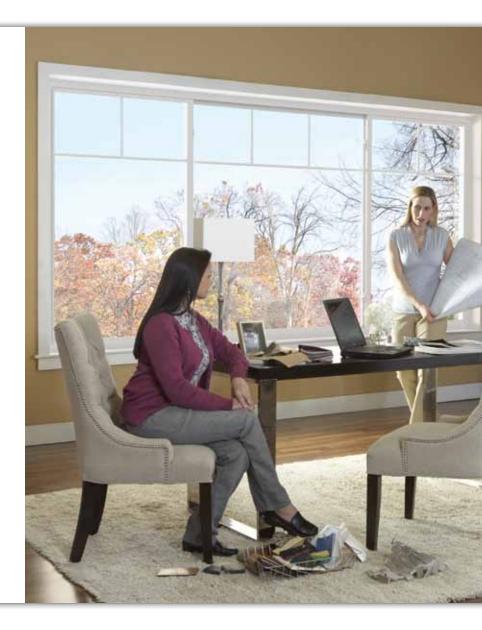

## The door for people who love windows.

Now that you've chosen the perfect windows, why not consider the perfect door? Just like Asure™ windows, the Asure Patio Door features a narrow frame and large sightline for an expansive, all-inclusive viewing area. And it's the perfect way to fill a room with plentiful sunlight and fresh air.

way to open up a room.

No green thumb? Maybe your thumb isn't the problem. Your plants will love all the sunlight that comes with an Asure Patio Door.