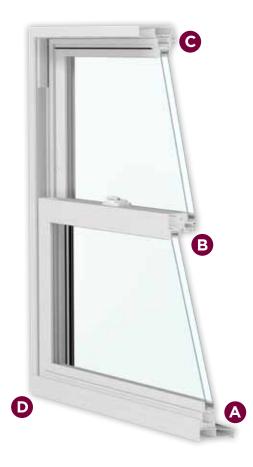

Rain, rain, go away (quickly). Unlike windows with flat sills, Asure windows have a stepped sill (A) to quickly direct water away from the window. And only Simonton has the Lap-Lok\* meeting rail (B), one of the reasons Asure windows do such a great job of keeping wind and rain outside. The sash overlap and interlock to form a formidable seal.

**Strength in numbers**. Asure windows feature profiles with several sealed air chambers (C) for increased rigidity. The frame and sash profiles are fusion-welded (D) for one-piece strength.

An invisible blanket. You can't actually see peace of mind, but it sure is a beautiful and comforting thing. That's why Asure windows are backed by a Double-Lifetime Limited Warranty. And why that warranty is backed by a company that has been around for over 65 years.