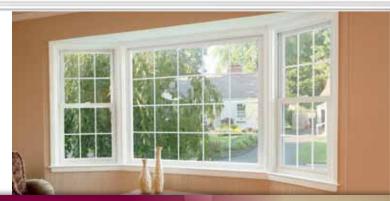

A Picture window flanked by Double Hung windows on each side is the perfect way to open up a room.