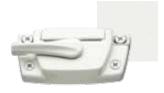

### Hardware Finishes

Colors

Antique Brass

Brass

Polished

Brushed Chrome

Mineral Bronze

White