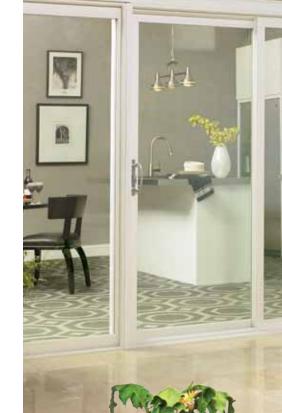

## The door for people who love windows.

Now that you've chosen the perfect windows, why not consider the perfect door? Just like Asure™ windows, the Asure Patio Door features a narrow frame and large sightline for an expansive, all-inclusive viewing area. And it's the perfect way to fill a room with plentiful sunlight and fresh air.

way to open up a room.

No green thumb? Maybe your thumb isn't the problem. Your plants will love all the sunlight that comes with an Asure Patio Door.